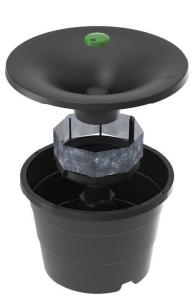

## Easy to deploy:

- Use 8 10 Traps per acre in high risk areas
- Place in shaded & vegetated sites, hidden from sight
- Add water, powdered gauze & odour lure from sachet
- Refresh each month with new water & refill