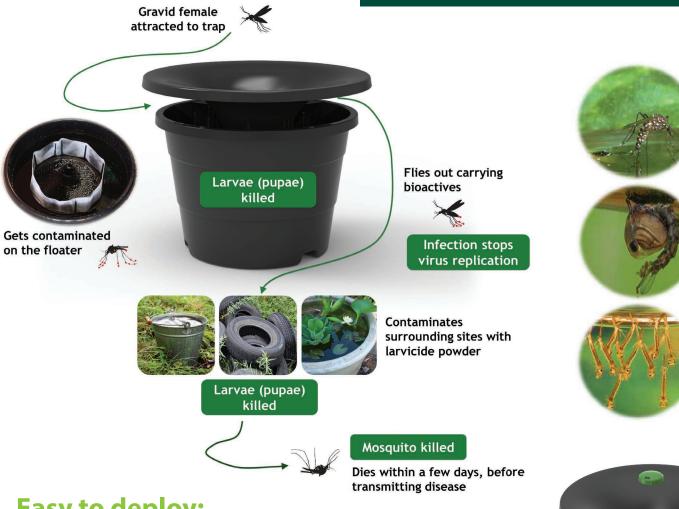

## Effective and sustainable control using the mosquito spread larvicide

Kills larvae, pupae & adults

## Easy to deploy:

- Use 8 10 Traps per acre in high risk areas
- Place in shaded & vegetated sites, hidden from sight
- Add water, powdered gauze & odour lure from sachet
- Refresh each month with new water & refill

The mosquitoes will do the work for you!