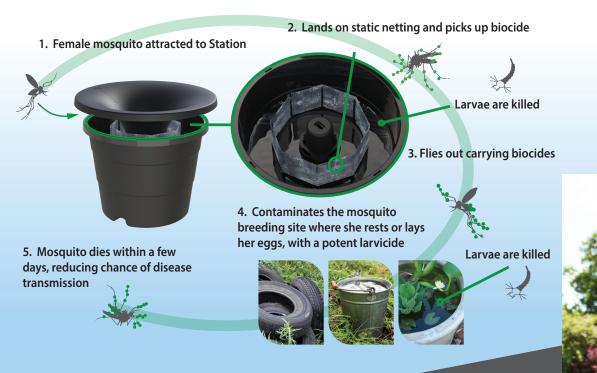

## How does In2Care make mosquitoes their own worst enemy?



## Make your customers get their yard back with



THE INDUSTRY'S ONLY MOSQUITO SPREAD CONTROL SYSTEM

LEARN MORE!

SCAN HERE









EPA Approved & Effective against *Aedes & Culex\** Mosquitoes

## Why to integrate In2Care in your portfolio?

- · Low start-up costs; helps gain new customers and retain current ones
- Quick and easy to use and maintain; fits in recurring business model
- Provides sustainable, season-long mosquito control
- · Can be used in combination with current treatments
- Eco-Friendly; won't hurt bees, butterflies or lady bugs
- Made of 100% recycled plastic

Suitable for Residential and Commercial Pest Control Lawn and Landscaping Pest Control Vector Control and Public Health



"The science behind the In2Care Stations and the effectiveness of the system is absolu